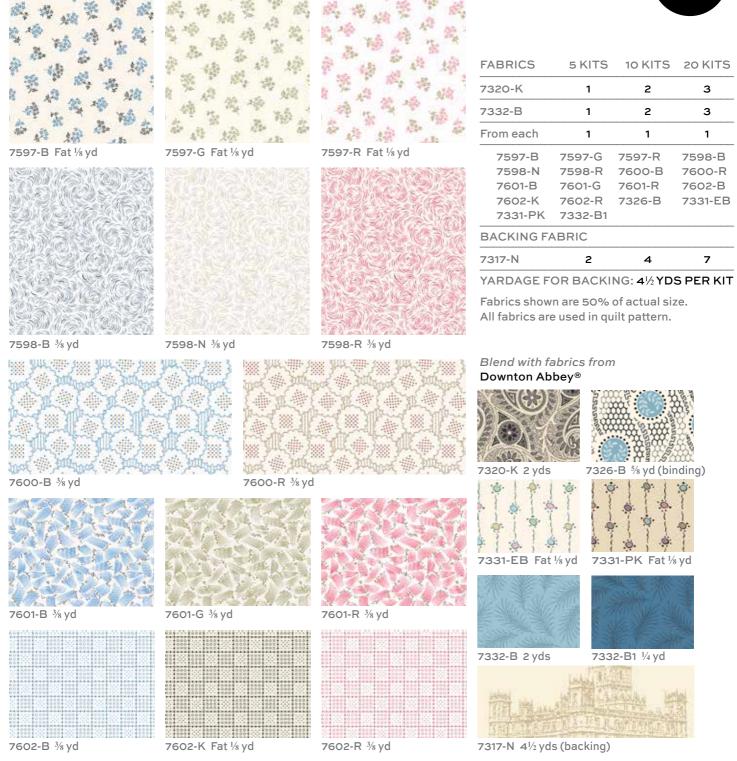

## **Downton Abbey**<sup>®</sup> The Downstairs

FABRICS BY KATHY HALL

Confetti Garden Quilt Design: Candy Hargrove

Quilt Size: 68" x 68"

andoverfabrics.com

## About The Downstairs

Based on the small prints that Mrs. Patmore, Daisy, Ivy, and other house staff wear. These are classic designs, and although they existed for some time prior, they became popular in the late 19th century. They're unassuming prints, which add a little color to what would otherwise be a life of uniformed servitude, which is otherwise so monochromatic. Tiny prints, little plaids, stripes. Not overly bold; the colors reflect the Downstairs lifestyle in that they have their own somewhat muted sensibility.