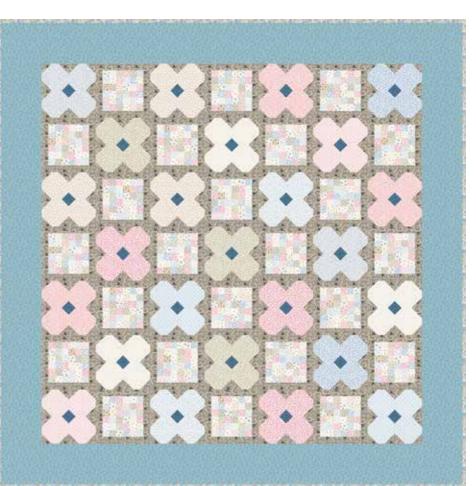

## **Downton Abbey**<sup>®</sup> The Downstairs

FABRICS BY KATHY HALL

Confetti Garden Quilt Design: Candy Hargrove

Quilt Size: 68" x 68"

andoverfabrics.com